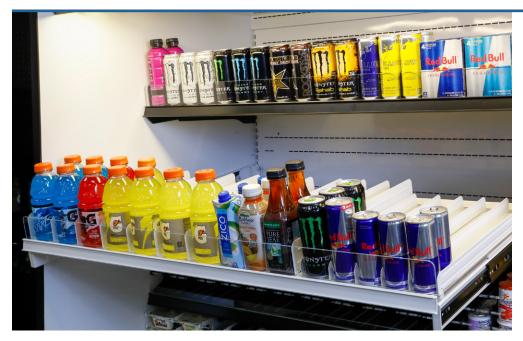

## Roller Track Pullout Shelf - Better Stock Rotation and Organization

Reduce safety risks, organize merchandise, and improve stock rotation in store categories for grocery and convenience stores using Roller Track – Pullout Shelf. Standard shelving and display fixtures require multiple laborintensive shelf resets.

Roller Track Pullout uses a unique frame design that allows for a smooth actuation using a double handle system for easy release when extending the shelf. The frame mounts directly into uprights, minimizing lost vertical space. Easy to install and even easier to use, Roller Track Pullout reduces risk and improves restocking efficiency by ensuring First-In, First-Out rotation of product.

To engage, press buttons on both sides of Roller Track shelf which releases the locking mechanism and allows for the Roller Track to extend out (18") for easy merchandise restocking, allowing newest product to be loaded into the back for FIFO rotation.