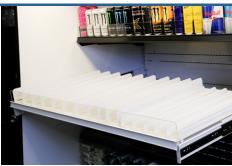

Roller Track Pullout uses a unique frame design that allows for a smooth actuation using a double handle system for easy release when extending the shelf. The frame mounts directly into uprights, minimizing lost vertical space. Easy to install and even easier to use, Roller Track Pullout reduces risk and improves restocking efficiency by ensuring First-In, First-Out rotation of product.

## Specifications

| Item No.   | Description                             | Dimensions            | Color |
|------------|-----------------------------------------|-----------------------|-------|
| 4709300400 | Roller Track Pull-Out Floating Frame    | 48"W x 23.5"D x 6.9"H | White |
| 4709300401 | Roller Track Pull-Out Floating Frame    | 48"W x 23.5"D x 6.9"H | Black |
| 4709300121 | Roller Track Pull-Out Fixed Frame       | 48"W x 20.2"D x 5.5"H | Black |
| 4709300122 | Roller Track Pull-Out Fixed Frame       | 48"W x 22"D x 5.5"H   | Black |
| 4709300123 | Roller Track Pull-Out Fixed Frame       | 48"W x 23.9"D x 5.5"H | Black |
| 4709300124 | Roller Track Pull-Out Fixed Frame       | 48"W x 25.6"D x 5.5"H | Black |
| •••••      | ••••••••••••••••••••••••••••••••••••••• | •                     |       |