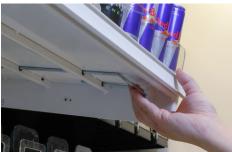

To engage, press buttons on both sides of Roller Track shelf which releases the locking mechanism and allows for the Roller Track to extend out (18") for easy merchandise restocking, allowing newest product to be loaded into the back for FIFO rotation.